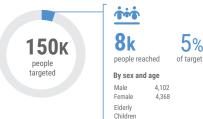

## SHELTER /NFIs

8,470 People assisted with basic emergency shelter and NFIs kit