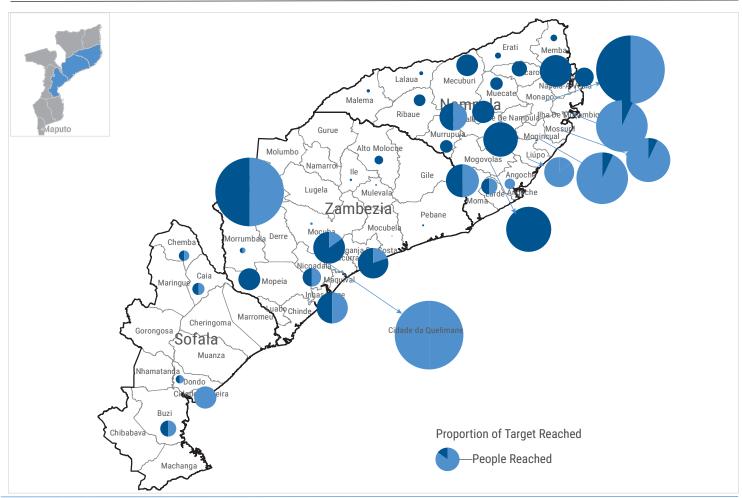

onse by humanitarian partners

played a critical role in preventing further loss of lives and quickly responding to the unfolding needs of the displaced people who had lost everything, the rising humanitarian needs outstripped the capacity of humanitarian organizations to respond to the needs brought by the disaster.

The Gombe Emergency Response Plan (ERP) seeks U\$48.07M to deliver life-saving, life-sustaining assistance and protection to 387,000 people in Nampula, Sofala and Zambezia provinces from April to September 2022. At the end of June the ERP is 9 per cent funded having received \$4.3 million from three donors.

### **KEY FIGURES**







Number of organizations who have been responding up to June 2022

## PEOPLE TARGETED AND REACHED BY DISTRICT BETWEEN MARCH 2022 AND JUNE 2022



## Cyclone Gombe Humanitarian Response Dashboard

### **RESPONSE OVERVIEW4**



**283**k people in need



People with access to CCCM services.

## **EDUCATION**

163K people in need



43, 326 Children reached through setting of temporaly learning space and distribution of learner kits

## SHELTER /NFIs





8,470 People assisted with basic emergency shelter and NFIs kit

## **FOOD SECURITY & LIVELIHOODS**

**★** 697ĸ people in need



217 813 People reached with food distribution People reached with livelihood assistance

# **HEALTH**

people in need



217.952 People reached with emergency medical kits distributed in crises affected locations

37,272 people were Detected, notified and responded to outbreaks (cholera, acute water diarrhea, measles)

## **NUTRITION**





- 1,966 Childr