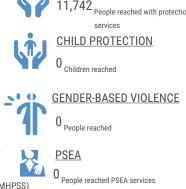

### **PROTECTION**

- 1, 682 IDPs accessed services on civil documentation
  - 386 Women and girls provided with psychosocial support at women and girls safe spaces
  - 112 GBV survivors provided assistance and support (eg. Health care, MHPSS)