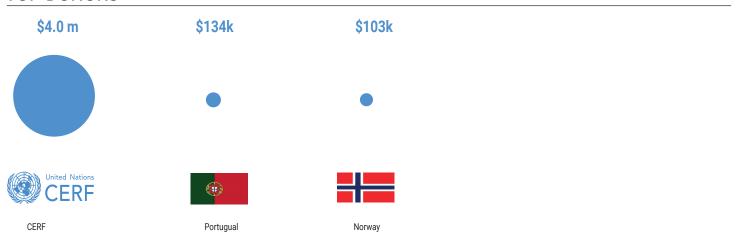

The Gombe Emergency Response Plan (ERP) seeks U\$48.07M to deliver life-saving, life-sustaining assistance and protection to 387,000 people in Nampula, Sofala and Zambezia provinces from April to September 2022. At the end of June the ERP is 9 per cent funded having received \$4.3 million from three donors.

# 2022 GOMBE ERP FUNDING (as of 30 June)5

\$48.07<sub>M</sub>

\$4.3<sub>M</sub>

9%

\$43.8м

Gombe ERP requirements

**Total Funds Mobilized** 

Total funded

## **TOP DONORS**