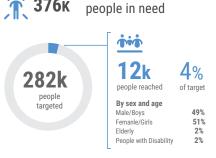

### **RESPONSE OVERVIEW4**

**283**k people in need

People with access to CCCM services.