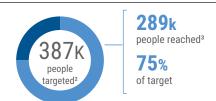

The Gombe Emergency Response Plan (ERP) seeks U\$48.07M to deliver life-saving, life-sustaining assistance and protection to 387,000 people in Nampula, Sofala and Zambezia provinces from April to September 2022. At the end of June the ERP is 9 per cent funded having received \$4.3 million from three donors.

### **KEY FIGURES**

Number of organizations who have been responding up to June 2022