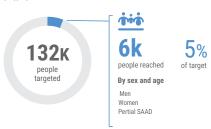

## **EDUCATION**

163K people in need

43, 326 Children reached through setting of temporaly learning space and distribution of learner kits