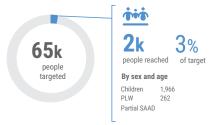

## **NUTRITION**

- 1,966 Children under 5 children admitted for treatment (SAM and MAM) in the management of acute malnutrition programme
- 262 Pregnant and Lactating Women (PLWs) admitted for treatment (SAM and MAM) in the management of acute malnutrition programme